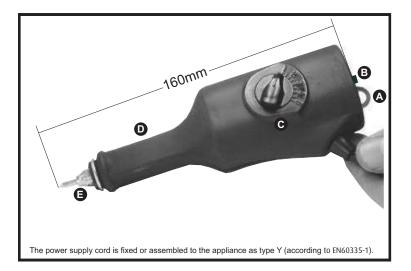

- A. Handy hanger for convenient storage.
- B. On-off switch.
- C. Calibrated stroke adjustment dial.
- D. Pencil type grip.
- E. Easily replaceable carbide point.