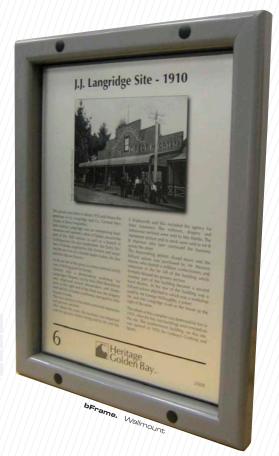

## THE bFRAME SIGN SYSTEM COMBINES STRENGTH AND GOOD LOOKS PROVIDING AN ECONOMICAL, LONG TERM SOLUTION FOR WALL MOUNTED SIGNS.

## WALL MOUNT.

Available in standard sizes to suit our printed sheets the bFramewall is simply and permanently fixed to any type of wall using screws, bolts or anchors.

Access to the bFramewall fixing points is via an access hole in the front of the frame. A nylon bush fitted to the screw prevents a galvanic reaction between the aluminium frame and the screw or bolt.

Once mounted the access hole is capped with a heat stabilised UV resistant black nylon locking cap. A nylon starlock washer holds the bush in place during assembly, and also packs the bFramewall slightly off the wall to allow drainage between the sign and the wall.