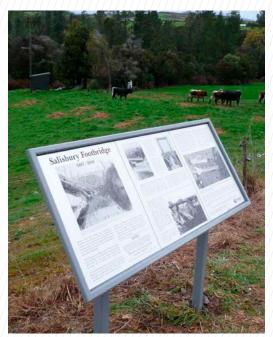

## **GROUND MOUNT.** Upright

The robust welded aluminium frame supports a 4mm thick face plate - tough enough to take a pounding for many years in all weathers without rust or rot. On site assembly is simple, quick and super strong with 6x100mm welded interlocking lugs. Just a single screw locks each leg in place. Legs are 57mm box section with a 6mm radius .

The innovative design allows water to flow away from the faceplate reducing the buildup of grime around the frame while improving air flow and reducing wind-force, features which help keep the bFrame firmly in place for decades.

bFrame is available in standard sizes, but can be modified to suit your requirements and powder coated in a range of colours to compliment the environment.

Sizes are based on our standard printed plates sizes. (mm)